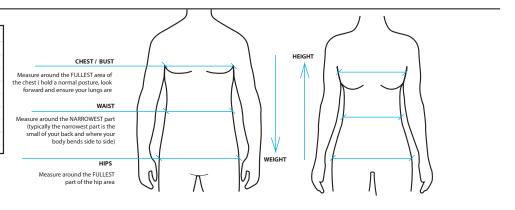

## **TOPS - UNISEX**

|      | UNISEX AN | D MALE |        |     |       |     |       |     |      |     |
|------|-----------|--------|--------|-----|-------|-----|-------|-----|------|-----|
| SIZE | HEIGHT    |        | WEIGHT |     | CHEST |     | WAIST |     | HIPS |     |
|      | 161       | 167    | 54     | 58  | 76    | 81  | 62    | 66  | 78   | 82  |
| XS   | 165       | 172    | 56     | 63  | 82    | 87  | 66    | 70  | 82   | 89  |
| S    | 169       | 176    | 61     | 68  | 88    | 96  | 71    | 76  | 90   | 96  |
| M    | 174       | 181    | 66     | 73  | 97    | 104 | 77    | 85  | 97   | 102 |
| L    | 178       | 185    | 76     | 85  | 105   | 114 | 86    | 95  | 103  | 108 |
| XL   | 183       | 190    | 86     | 95  | 116   | 122 | 96    | 105 | 109  | 115 |
| XXL  | 187       | 194    | 96     | 105 | 124   | 132 | 106   | 114 | 116  | 122 |

## **BOTTOMS - UNISEX**

|      | UNISEX AN | D MALE |        |     |       |     |      |     |
|------|-----------|--------|--------|-----|-------|-----|------|-----|
| SIZE | HEIGHT    |        | WEIGHT |     | WAIST |     | HIPS |     |
| XXS  | 161       | 167    | 54     | 58  | 62    | 66  | 78   | 82  |
| XS   | 165       | 172    | 56     | 63  | 66    | 70  | 82   | 89  |
| S    | 169       | 176    | 61     | 68  | 71    | 76  | 90   | 96  |
| M    | 174       | 181    | 66     | 73  | 77    | 85  | 97   | 102 |
| L    | 178       | 185    | 76     | 85  | 86    | 95  | 103  | 108 |
| XL   | 183       | 190    | 86     | 95  | 96    | 105 | 109  | 115 |
| XXL  | 187       | 194    | 96     | 105 | 106   | 114 | 116  | 122 |