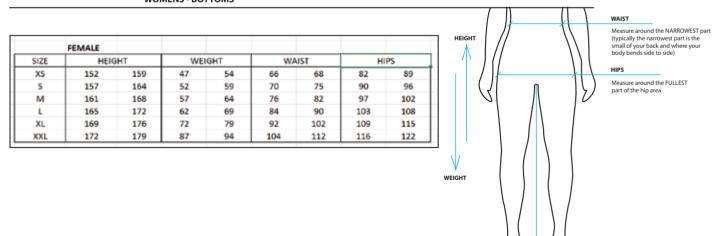

## WOMENS - TOPS

|      | FEMALE |     |        |    |      |     |       |     |      |     |
|------|--------|-----|--------|----|------|-----|-------|-----|------|-----|
| SIZE | HEIGHT |     | WEIGHT |    | BUST |     | WAIST |     | HIPS |     |
| XS   | 152    | 159 | 47     | 54 | 78   | 84  | 66    | 68  | 82   | 89  |
| s    | 157    | 164 | 52     | 59 | 85   | 90  | 70    | 75  | 90   | 96  |
| M    | 161    | 168 | 57     | 64 | 91   | 97  | 76    | 82  | 97   | 102 |
| L    | 165    | 172 | 62     | 69 | 98   | 104 | 84    | 90  | 103  | 108 |
| XL   | 169    | 176 | 72     | 79 | 104  | 109 | 92    | 102 | 109  | 115 |
| XXL  | 172    | 179 | 87     | 94 | 110  | 116 | 104   | 112 | 116  | 122 |

## WOMENS - BOTTOMS