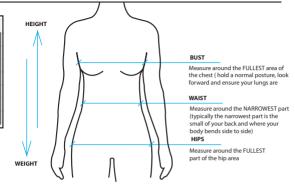

## WOMENS - TOPS

|      | FEMALE |     |        |    |      |     |       |     |      |     |
|------|--------|-----|--------|----|------|-----|-------|-----|------|-----|
| SIZE | HEIGHT |     | WEIGHT |    | BUST |     | WAIST |     | HIPS |     |
| XS   | 152    | 159 | 47     | 54 | 78   | 84  | 66    | 68  | 82   | 89  |
| s    | 157    | 164 | 52     | 59 | 85   | 90  | 70    | 75  | 90   | 96  |
| M    | 161    | 168 | 57     | 64 | 91   | 97  | 76    | 82  | 97   | 102 |
| L    | 165    | 172 | 62     | 69 | 98   | 104 | 84    | 90  | 103  | 108 |
| XL   | 169    | 176 | 72     | 79 | 104  | 109 | 92    | 102 | 109  | 115 |
| XXL  | 172    | 179 | 87     | 94 | 110  | 116 | 104   | 112 | 116  | 122 |