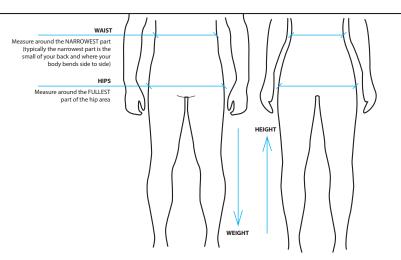

## **BOTTOMS - UNISEX**

|      | UNISEX AN | D MALE |        |     |       |     |      |     |
|------|-----------|--------|--------|-----|-------|-----|------|-----|
| SIZE | HEIGHT    |        | WEIGHT |     | WAIST |     | HIPS |     |
| XXS  | 161       | 167    | 54     | 58  | 62    | 66  | 78   | 82  |
| XS   | 165       | 172    | 56     | 63  | 66    | 70  | 82   | 89  |
| S    | 169       | 176    | 61     | 68  | 71    | 76  | 90   | 96  |
| M    | 174       | 181    | 66     | 73  | 77    | 85  | 97   | 102 |
| L    | 178       | 185    | 76     | 85  | 86    | 95  | 103  | 108 |
| XL   | 183       | 190    | 86     | 95  | 96    | 105 | 109  | 115 |
| XXL  | 187       | 194    | 96     | 105 | 106   | 114 | 116  | 122 |

## WOMENS - BOTTOMS